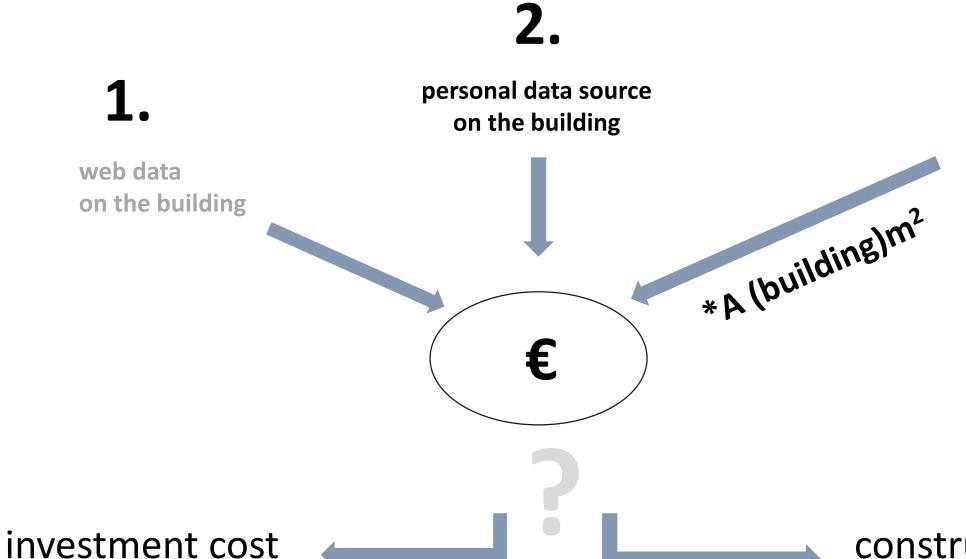

**COST ESTIMATION OF THE CONSTRUCTION PROJECT** 

3.

web data source on similar buildings

€/m<sup>2</sup>

construction cost